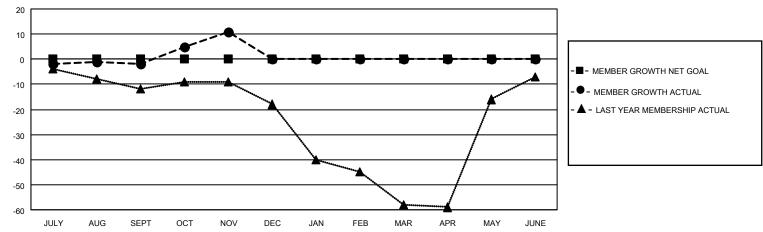

#### GOALS AND ACTUAL MEMBERS CUMULATIVE

| DROPPED CLUBS: 0 |    | 15 CLUBS OF 47 ADDED 1 OR<br>MORE NEW MEMBERS | GENDER DISTRIBUTION                |              |  |
|------------------|----|-----------------------------------------------|------------------------------------|--------------|--|
|                  |    | MORE NEW MEMBERS                              | MALE                               | 855 (65.02%) |  |
|                  |    |                                               | FEMALE                             | 460 (34.98%) |  |
| DROPPED MEMBERS  |    |                                               | NON BINARY                         | 0 (0.00%)    |  |
|                  | _  |                                               | PREFER NOT TO ANSWER               | 0 (0.00%)    |  |
| DECEASED         | 8  |                                               |                                    |              |  |
| CLUB CANCELLED   | 0  | CLICK HERE FOR CUMULATIVE                     | TOTAL FAMILY UNIT MEMBERS 148      |              |  |
| OTHER            | 27 | MEMBERSHIP DATA                               |                                    |              |  |
| TOTAL            | 35 |                                               | FAMILY MEMBERS PAYING HALF DUES 76 |              |  |
|                  |    |                                               |                                    |              |  |

## District 22 B

| Clubs                 |               |           |               | Members               |                       |                         |                                                    |
|-----------------------|---------------|-----------|---------------|-----------------------|-----------------------|-------------------------|----------------------------------------------------|
| RESULTS FOR 2021-2022 |               |           |               | RESULTS FOR 2021-2022 |                       |                         |                                                    |
| QUARTER               | NEW CLUB GOAL | NEW CLUBS | DROPPED CLUBS | QUARTER MEMB          | ER GROWTH NET<br>GOAL | MEMBER GROWTH<br>ACTUAL | DROPPED<br>MEMBERS ACTUAL<br>(including transfers) |
| JULY/AUG/SEPT         | 0             | 0         | 0             | JULY/AUG/SEPT         | 0                     | 17                      | 19                                                 |
| OCT/NOV/DEC           | 0             | 0         | 0             | OCT/NOV/DEC           | 0                     | 31                      | 16                                                 |
| JAN/FEB/MAR           | 0             | 0         | 0             | JAN/FEB/MAR           | 0                     | 0                       | 0                                                  |
| APR/MAY/JUNE          | 0             | 0         | 0             | APR/MAY/JUNE          | 0                     | 0                       | 0                                                  |